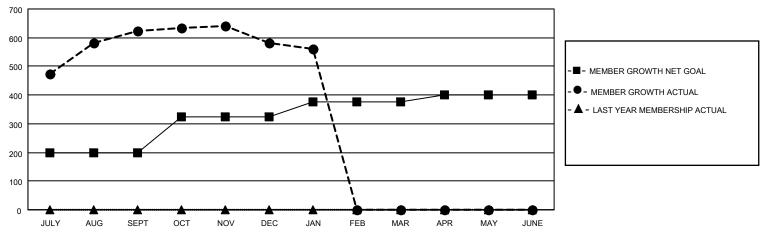

## GOALS AND ACTUAL MEMBERS CUMULATIVE

| DROPPED CLUBS: 3 |     | 75 CLUBS OF 113 ADDED 1 OR<br>MORE NEW MEMBERS | GENDER DISTRIBUTION                   |                |  |
|------------------|-----|------------------------------------------------|---------------------------------------|----------------|--|
|                  |     | WORL NEW WEINBERG                              | MALE 2,686 (69.42%)                   |                |  |
|                  |     |                                                | FEMALE                                | 1,183 (30.58%) |  |
| DROPPED MEMBERS  |     |                                                | NON BINARY                            | 0 (0.00%)      |  |
|                  |     |                                                | PREFER NOT TO ANSWER                  | 0 (0.00%)      |  |
| DECEASED         | 3   |                                                |                                       |                |  |
| CLUB CANCELLED   | 54  | CLICK HERE FOR CUMULATIVE                      | TOTAL FAMILY UNIT MEMBERS             | 1,861          |  |
| OTHER            | 131 | MEMBERSHIP DATA                                |                                       |                |  |
| TOTAL            | 188 |                                                | FAMILY MEMBERS PAYING HALF DUES 1,227 |                |  |
|                  |     |                                                |                                       |                |  |

## MONTHLY MEMBERSHIP PROGRESS REPORT

LOCATION INDIA District 322 F Results as of: 1/31/2023

| Clubs RESULTS FOR 2022-2023 |    |    |   | Members RESULTS FOR 2022-2023 |     |     |     |
|-----------------------------|----|----|---|-------------------------------|-----|-----|-----|
|                             |    |    |   |                               |     |     |     |
| JULY/AUG/SEPT               | 10 | 12 | 0 | JULY/AUG/SEPT                 | 200 | 672 | 45  |
| OCT/NOV/DEC                 | 3  | 1  | 3 | OCT/NOV/DEC                   | 125 | 71  | 108 |
| JAN/FEB/MAR                 | 2  | 0  | 0 | JAN/FEB/MAR                   | 50  | 15  | 35  |
| APR/MAY/JUNE                | 0  | 0  | 0 | APR/MAY/JUNE                  | 25  | 0   | 0   |