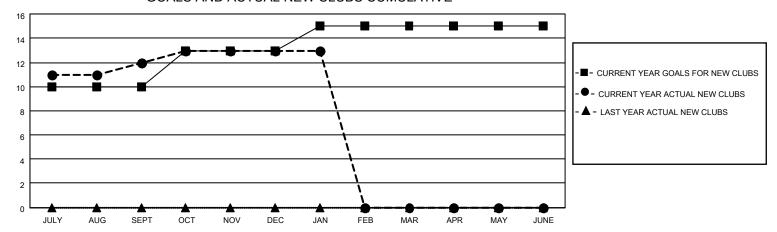

## GOALS AND ACTUAL NEW CLUBS CUMULATIVE

## MONTHLY MEMBERSHIP PROGRESS REPORT

LOCATION INDIA District 322 F Results as of: 1/31/2023

| Clubs RESULTS FOR 2022-2023 |    |    |   | Members RESULTS FOR 2022-2023 |     |     |     |
|-----------------------------|----|----|---|-------------------------------|-----|-----|-----|
|                             |    |    |   |                               |     |     |     |
| JULY/AUG/SEPT               | 10 | 12 | 0 | JULY/AUG/SEPT                 | 200 | 672 | 45  |
| OCT/NOV/DEC                 | 3  | 1  | 3 | OCT/NOV/DEC                   | 125 | 71  | 108 |
| JAN/FEB/MAR                 | 2  | 0  | 0 | JAN/FEB/MAR                   | 50  | 15  | 35  |
| APR/MAY/JUNE                | 0  | 0  | 0 | APR/MAY/JUNE                  | 25  | 0   | 0   |